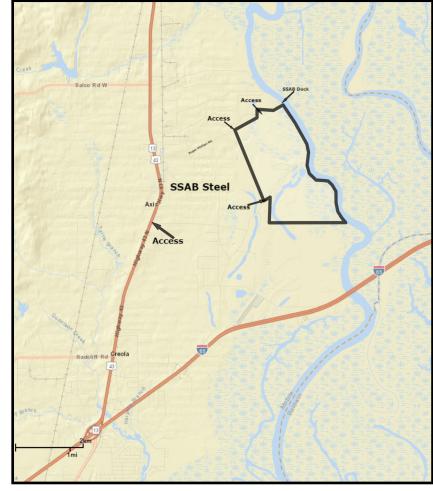

**Mobile County** 

East of SSAB Steel

Approximately 5 miles north of

I-65 off Highway 43

Uses: Industrial, Sand/Clay Mining, Recreation

Mining Permit in place

Access: Three access points from

Rogers Phillips Rd. & Sam Royal Rd.

Size: 1,367± acres total

835± acres uplands

River Frontage: 2.5± miles with dock

Utilities: Water and Electricity

Timber: Pine and Hardwood

Other Amenities: Multiple Lakes and Ponds

One 60± acre lake

Excellent interior road system 5,000± sf steel storage building 12± food plots - 5± acres total 1.3 miles of 100±' power line